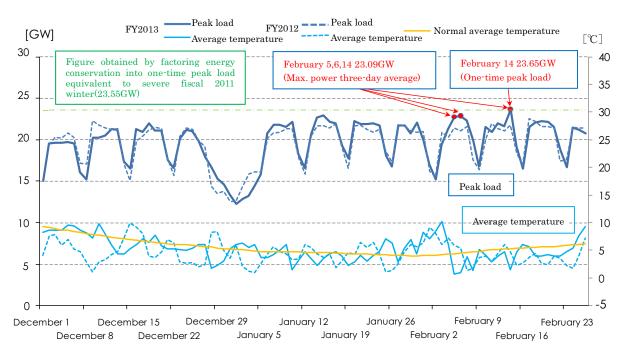

## Results for Electricity Supply and Demand this Winter (As of February 26, 2014)

1 Comparison of results for electricity supply and demand for winter fiscal 2013 with Winter Fiscal 2013 Plan and results for winter fiscal 2012

|                              | FY2013(  | (Dec.2013-Fe | FY2012(Dec.2012-Feb.2013) |           |            |
|------------------------------|----------|--------------|---------------------------|-----------|------------|
|                              | Plan(A)  | Actual(B)    | Difference                | Actual(C) | Difference |
|                              |          |              | (B-A)                     |           | (B-C)      |
| Max. power three-day average | 22.67GW  | 23.09GW      | 420MW                     | 22.24GW   | 850MW      |
| One-time peak load           | 23.55GW* | 23.65GW      | 100MW                     | 22.58GW   | 1.07GW     |

<sup>\*</sup>Estimate on assumption of a severe winter as in FY2011.