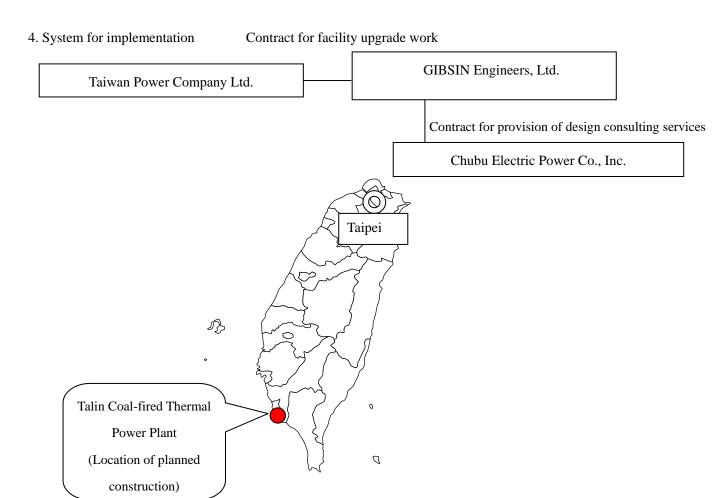

## 3. Details of responsibilities

Chubu Electric will provide technological support for basic design and power plant construction for the Talin Coal-fired Thermal Power Plant.

This will mainly involve

- Provision of advice concerning design methods when GIBSIN designs the facilities, etc.
- Design support for turbine auxiliary equipment and environmental equipment, etc.