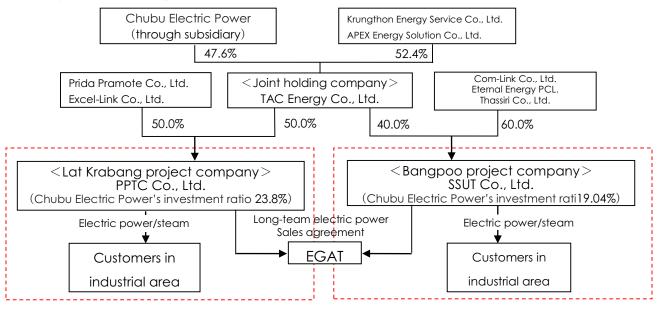

## Overview of Cogeneration Projects in the Industrial Estates in Thailand

## 1 Overview of Cogeneration Power Plants

| Site                              | Lat krabang    | Bangpoo                          |
|-----------------------------------|----------------|----------------------------------|
| Name of Project Company           | PPTC Co., Ltd. | SSUT Co., Ltd.                   |
| Generation Capacity               | 120 MW         | 240 MW                           |
| Steam Production Capacity         | 30 ton/hour    | 60 ton/hour                      |
| Start of<br>Commercial Operations | Mar. 2016      | Second half of 2016<br>(planned) |

## 2 Project scheme diagram



## 3 Locator map

(also showing primary projects Chubu Electric Power participates in Thailand)