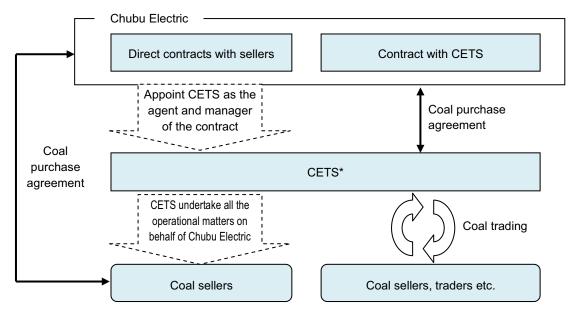

## 1. New Business Structure

<sup>\*</sup> Chubu Energy Trading Singapore Pte. Ltd. conducts coal trading business in the form of a joint venture with EDF Trading Singapore Pte. Ltd., a wholly owned subsidiary of EDFT,.